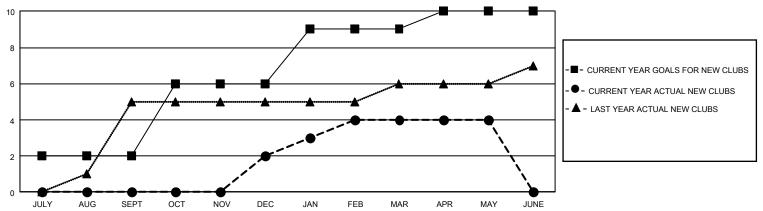

## GMT Constitutional Area 5 - E, Group P

REPORT DOES NOT INCLUDE CLUBS IN UNDISTRICTED AREAS.

|               | Club          | os          |               | Members               |                       |                         |                                                    |  |
|---------------|---------------|-------------|---------------|-----------------------|-----------------------|-------------------------|----------------------------------------------------|--|
|               | RESULTS FOR   | R 2020-2021 |               | RESULTS FOR 2020-2021 |                       |                         |                                                    |  |
| QUARTER       | NEW CLUB GOAL | NEW CLUBS   | DROPPED CLUBS | QUARTER MEMB          | ER GROWTH NET<br>GOAL | MEMBER GROWTH<br>ACTUAL | DROPPED<br>MEMBERS ACTUAL<br>(including transfers) |  |
| JULY/AUG/SEPT | 6             | 0           | 2             | JULY/AUG/SEPT         | 230                   | 255                     | 115                                                |  |
| OCT/NOV/DEC   | 12            | 2           | 0             | OCT/NOV/DEC           | 240                   | 406                     | 324                                                |  |
| JAN/FEB/MAR   | 9             | 2           | 3             | JAN/FEB/MAR           | 170                   | 212                     | 92                                                 |  |
| APR/MAY/JUNE  | 3             | 0           | 0             | APR/MAY/JUNE          | 120                   | 84                      | 119                                                |  |

## GOALS AND ACTUAL NEW CLUBS CUMULATIVE