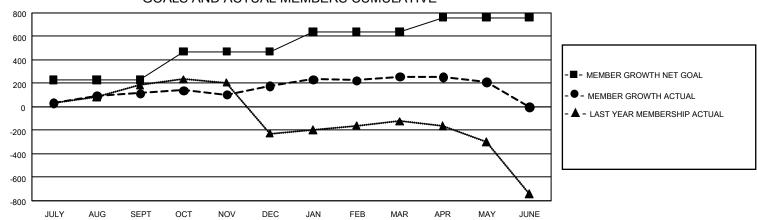

## GMT Constitutional Area 5 - E, Group P

REPORT DOES NOT INCLUDE CLUBS IN UNDISTRICTED AREAS.

|               | Club          | os          |               | Members               |                       |                         |                                                    |  |
|---------------|---------------|-------------|---------------|-----------------------|-----------------------|-------------------------|----------------------------------------------------|--|
|               | RESULTS FOR   | R 2020-2021 |               | RESULTS FOR 2020-2021 |                       |                         |                                                    |  |
| QUARTER       | NEW CLUB GOAL | NEW CLUBS   | DROPPED CLUBS | QUARTER MEMB          | ER GROWTH NET<br>GOAL | MEMBER GROWTH<br>ACTUAL | DROPPED<br>MEMBERS ACTUAL<br>(including transfers) |  |
| JULY/AUG/SEPT | 6             | 0           | 2             | JULY/AUG/SEPT         | 230                   | 255                     | 115                                                |  |
| OCT/NOV/DEC   | 12            | 2           | 0             | OCT/NOV/DEC           | 240                   | 406                     | 324                                                |  |
| JAN/FEB/MAR   | 9             | 2           | 3             | JAN/FEB/MAR           | 170                   | 212                     | 92                                                 |  |
| APR/MAY/JUNE  | 3             | 0           | 0             | APR/MAY/JUNE          | 120                   | 84                      | 119                                                |  |

## GOALS AND ACTUAL MEMBERS CUMULATIVE

| DROPPED CLUBS: 5  |     | 184 CLUBS OF 298 ADDED 1 OR MORE | GENDER DISTRIBUTION             |                |     |
|-------------------|-----|----------------------------------|---------------------------------|----------------|-----|
|                   |     | NEW MEMBERS                      | MALE                            | 3,814 (51.02%) |     |
|                   |     |                                  | FEMALE                          | 3,662 (48.98%) |     |
| DROPPED MEMBERS   |     |                                  |                                 |                |     |
| DECEASED          | 31  | CLICK HERE FOR CUMULATIVE        | TOTAL FAMILY UNIT MEMBERS       |                | 463 |
| CLUB CANCELLED 21 |     | MEMBERSHIP DATA                  |                                 |                |     |
| OTHER             | 598 |                                  | FAMILY MEMBERS PAYING HALF DUES |                | 252 |
| TOTAL             | 650 |                                  |                                 |                |     |